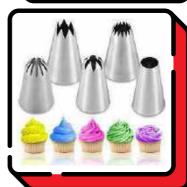

# Kitchen Kit

Gas Range Lighter

Silicone Pastry **Brush Integrated** Handle

Dough Scraper 1 Stainless Steel 1 Plastic

Wire Whisk (S/S)10inch

**Bowl Scraper** (Plastic)

Large Piping Nozzle Set

Scissor 8 inches