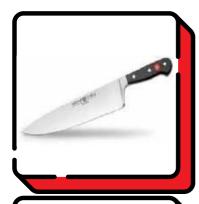

# Kitchen Kit

AP Chef Knife 8 inch, 280MM

**Duster Micro-Fibre** 

Vegetable Knife 4 inch

Melon Scooper 2-face

Carving Knife 3 inch

Silicone Spatula Integrated Handle

Swivel Peeler