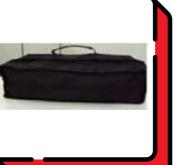

# Kitchen Kit

Hand Sanitizer (Non - Scented)

Kit Bag with College Logo

Non-Woven chef cap with College Logo

Dessert Spoon

**Dessert Fork** 

Tea Spoon

Wooden Spoon (Rosewood)